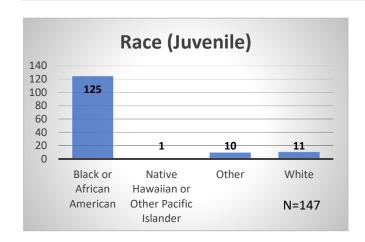

## Daily Data Dashboard – April 21, 2023 Demographics for JTDC Population Friday Morning Midnight Count

Total # of probation Involved youth<sup>1</sup>: 1,167

<sup>&</sup>lt;sup>1</sup> Probation Active: Any youth who is pending sentencing with an active social history, has been formally placed on probation or supervision with Cook County Juvenile Probation on the date of the report.

## Daily Data Dashboard – April 21, 2023 Demographics for JTDC Population Friday Morning Midnight Count