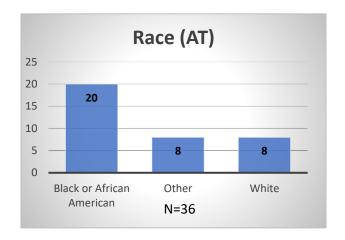

## Daily Data Dashboard – April 21, 2023 Demographics for JTDC Population Friday Morning Midnight Count

Total # of probation Involved youth<sup>1</sup>: 1,167

<sup>&</sup>lt;sup>1</sup> Probation Active: Any youth who is pending sentencing with an active social history, has been formally placed on probation or supervision with Cook County Juvenile Probation on the date of the report.

## Daily Data Dashboard – April 21, 2023 Demographics for JTDC Population Friday Morning Midnight Count