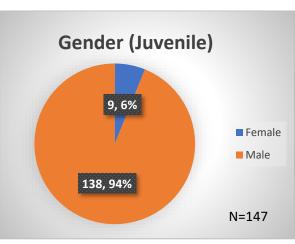

## Daily Data Dashboard – April 21, 2023 Demographics for JTDC Population Friday Morning Midnight Count

Total # of probation Involved youth<sup>1</sup>: 1,167

<sup>&</sup>lt;sup>1</sup> Probation Active: Any youth who is pending sentencing with an active social history, has been formally placed on probation or supervision with Cook County Juvenile Probation on the date of the report.

Data sources: cFive Supervisor – Probation Population and RMIS – JTDC Population

<sup>\*</sup>Age, Gender and Race for Criminal Court population (N=1) is not represented in this report.

## Daily Data Dashboard – April 21, 2023 Demographics for JTDC Population Friday Morning Midnight Count