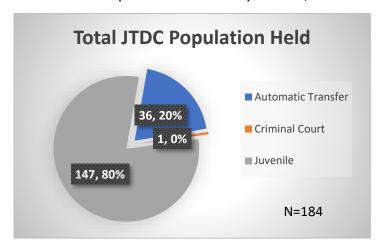

## Daily Data Dashboard – April 21, 2023 Demographics for JTDC Population Friday Morning Midnight Count

Total # of probation Involved youth<sup>1</sup>: 1,167

<sup>&</sup>lt;sup>1</sup> Probation Active: Any youth who is pending sentencing with an active social history, has been formally placed on probation or supervision with Cook County Juvenile Probation on the date of the report.

Data sources: cFive Supervisor – Probation Population and RMIS – JTDC Population

<sup>\*</sup>Age, Gender and Race for Criminal Court population (N=1) is not represented in this report.

## Daily Data Dashboard – April 21, 2023 Demographics for JTDC Population Friday Morning Midnight Count