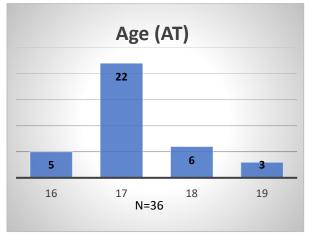

## Daily Data Dashboard – April 21, 2023 Demographics for JTDC Population Friday Morning Midnight Count

Total # of probation Involved youth<sup>1</sup>: 1,167

<sup>&</sup>lt;sup>1</sup> Probation Active: Any youth who is pending sentencing with an active social history, has been formally placed on probation or supervision with Cook County Juvenile Probation on the date of the report.

Data sources: cFive Supervisor – Probation Population and RMIS – JTDC Population

<sup>\*</sup>Age, Gender and Race for Criminal Court population (N=1) is not represented in this report.

## Daily Data Dashboard – April 21, 2023 Demographics for JTDC Population Friday Morning Midnight Count