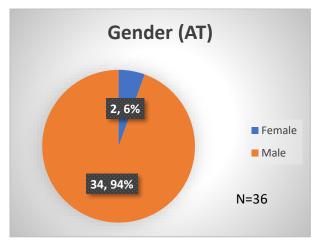

## Daily Data Dashboard – April 21, 2023 Demographics for JTDC Population Friday Morning Midnight Count

Total # of probation Involved youth<sup>1</sup>: 1,167

<sup>&</sup>lt;sup>1</sup> Probation Active: Any youth who is pending sentencing with an active social history, has been formally placed on probation or supervision with Cook County Juvenile Probation on the date of the report.

## Daily Data Dashboard – April 21, 2023 Demographics for JTDC Population Friday Morning Midnight Count