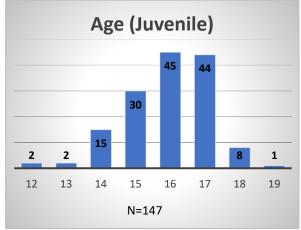

## Daily Data Dashboard – April 21, 2023 Demographics for JTDC Population Friday Morning Midnight Count

Total # of probation Involved youth<sup>1</sup>: 1,167

<sup>&</sup>lt;sup>1</sup> Probation Active: Any youth who is pending sentencing with an active social history, has been formally placed on probation or supervision with Cook County Juvenile Probation on the date of the report.

Data sources: cFive Supervisor – Probation Population and RMIS – JTDC Population

<sup>\*</sup>Age, Gender and Race for Criminal Court population (N=1) is not represented in this report.

## Daily Data Dashboard – April 21, 2023 Demographics for JTDC Population Friday Morning Midnight Count